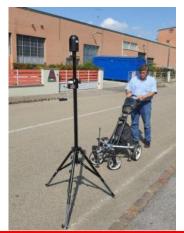

### Benefits:

- Easy to use
- Short setup and uninstall time
- Easy movement among scanning stations
- Significant increase of the 3D Laser Scanner measuring range
- The tripod can be used without the trolley

### TECHNICAL DATA

| • | Height closed                                | 150 cm   |
|---|----------------------------------------------|----------|
| • | Maximum Height opened on the trolley         | 250 cm   |
| • | Maximum Height of tripod without the trolley | 220 cm   |
| • | Dimensions                                   | 130x75cm |
| • | Maximum load                                 | 13 kg    |
| • | Weight                                       | 22 kg    |
|   |                                              |          |