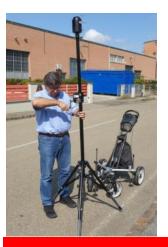

The whole system can be folded and dismantled to ensure easy transport to the workplace. The parking feet can be used to fully lift the system from the ground. The frame of the trolley to ensures absolute stability during scans.

### Combines stability with great sturdiness.

All metallic components (articulated parts, pressure knobs, leg braces, etc.) guarantee maximum durability and strength.

It is equipped with:

- double safety locking system by means of safety-bolt
- pressure knob