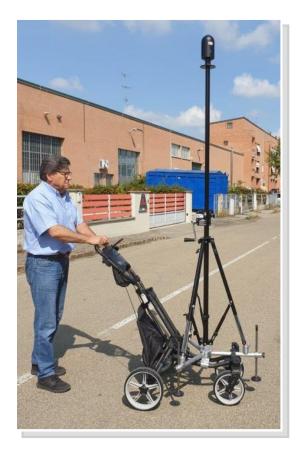

The trolley, designed for golf courses, moves without problems both outside and inside buildings. The three legs of the extendable pole are adjustable to be able to easily level the scanner even at the height of over 2 meters.

Useful in all inaccessible places when is necessary to have scans at different heights.