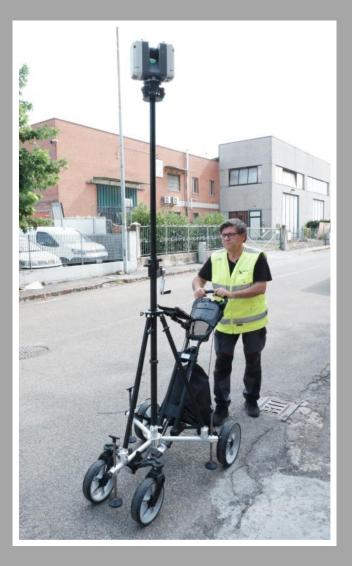

### FAST AND DYNAMIC, STABLE AND ROBUST

Whippy Scan is a system mounted on a four-wheeled trolley with an extendable pole and parking feet.

The trolley is equipped with 2 360  $^\circ$  rotating front wheels to ensure absolute mobility in all situations and greater stability in motion.

The trolley, designed for golf courses, moves without problems both outside and inside buildings. The three legs of the extendable pole are adjustable to be able to easily level the scanner even at the height of over 2 meters.

### Benefits:

- Easy to use
- Short setup and uninstall time
- Easy movement among scanning stations
- Significant increase of the 3D Laser Scanner measuring range
- The tripod can be used without the trolley