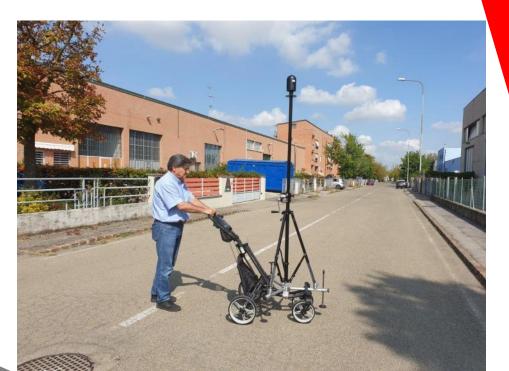

### FAST AND DYNAMIC, STABLE AND ROBUST

Whippy Scan is a system mounted on a four-wheeled trolley with an extendable pole and parking feet.

The trolley is equipped with 2 360  $^\circ$  rotating front wheels to ensure absolute mobility in all situations and greater stability in motion.

The whole system can be folded and dismantled to ensure easy transport to the workplace. The parking feet can be used to fully lift the system from the ground. The frame of the trolley to ensures absolute stability during scans.