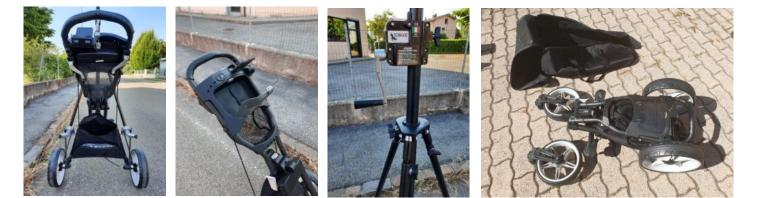

### Combines stability with great sturdiness.

All metallic components (articulated parts, pressure knobs, leg braces, etc.) guarantee maximum durability and strength.

It is equipped with:

- double safety locking system by means of safety-bolt
- pressure knob

### Benefits:

- Easy to use
- Short setup and uninstall time
- Easy movement among scanning stations
- Significant increase of the 3D Laser Scanner measuring range
- The tripod can be used without the trolley

### DETAILS

central support with stabilizers

trolley