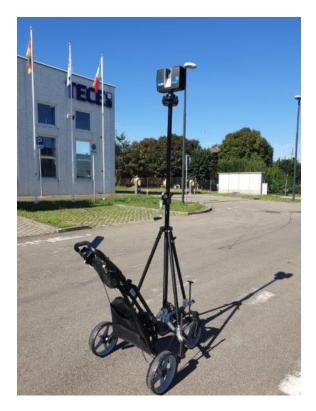

### FAST AND DYNAMIC, STABLE AND ROBUST

Whippy Scan is a system mounted on a four-wheeled trolley with an extendable pole and parking feet.

The trolley is equipped with 2 360  $^\circ$  rotating front wheels to ensure absolute mobility in all situations and greater stability in motion.

The trolley, designed for golf courses, moves without problems both outside and inside buildings. The three legs of the extendable pole are adjustable to be able to easily level the scanner even at the height of over 2 meters.

### TECHNICAL DATA

| • | Height closed                                | 150 cm   |
|---|----------------------------------------------|----------|
| • | Maximum Height opened on the trolley         | 250 cm   |
| • | Maximum Height of tripod without the trolley | 220 cm   |
| • | Dimensions                                   | 130x75cm |
| • | Maximum load                                 | 13 kg    |
| • | Weight                                       | 22 kg    |
|   |                                              |          |