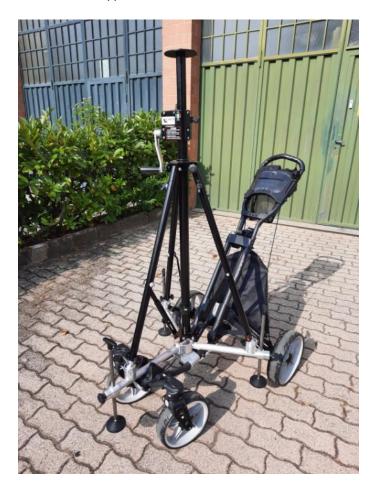

### FAST AND DYNAMIC, STABLE AND ROBUST

Whippy Scan is a system mounted on a four-wheeled trolley with an extendable pole and parking feet.

The trolley is equipped with 2 360  $^\circ$  rotating front wheels to ensure absolute mobility in all situations and greater stability in motion.

The trolley, designed for golf courses, moves without problems both outside and inside buildings. The three legs of the extendable pole are adjustable to be able to easily level the scanner even at the height of over 2 meters.

### DETAILS

central support with stabilizers

trolley