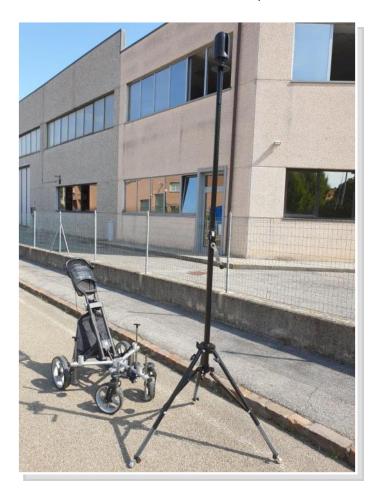

### FAST AND DYNAMIC, STABLE AND ROBUST

Whippy Scan is a system mounted on a four-wheeled trolley with an extendable pole and parking feet.

The trolley is equipped with 2 360  $^\circ$  rotating front wheels to ensure absolute mobility in all situations and greater stability in motion.

The whole system can be folded and dismantled to ensure easy transport to the workplace. The parking feet can be used to fully lift the system from the ground. The frame of the trolley to ensures absolute stability during scans.

The trolley, designed for golf courses, moves without problems both outside and inside buildings. The three legs of the extendable pole are adjustable to be able to easily level the scanner even at the height of over 2 meters.

### TECHNICAL DATA

| • | Height closed                                | 150 cm   |
|---|----------------------------------------------|----------|
| • | Maximum Height opened on the trolley         | 250 cm   |
| • | Maximum Height of tripod without the trolley | 220 cm   |
| • | Dimensions                                   | 130x75cm |
| • | Maximum load                                 | 13 kg    |
| • | Weight                                       | 22 kg    |
|   |                                              |          |