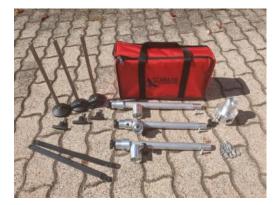

The whole system can be folded and dismantled to ensure easy transport to the workplace. The parking feet can be used to fully lift the system from the ground. The frame of the trolley to ensures absolute stability during scans.

### Combines stability with great sturdiness.

All metallic components (articulated parts, pressure knobs, leg braces, etc.) guarantee maximum durability and strength.

It is equipped with:

- double safety locking system by means of safety-bolt
- pressure knob

### TECHNICAL DATA

| • | Height closed                                | 150 cm   |
|---|----------------------------------------------|----------|
| • | Maximum Height opened on the trolley         | 250 cm   |
| • | Maximum Height of tripod without the trolley | 220 cm   |
| • | Dimensions                                   | 130x75cm |
| • | Maximum load                                 | 13 kg    |
| • | Weight                                       | 22 kg    |
|   |                                              |          |