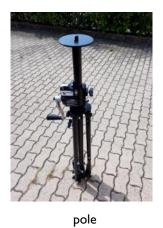

The trolley, designed for golf courses, moves without problems both outside and inside buildings. The three legs of the extendable pole are adjustable to be able to easily level the scanner even at the height of over 2 meters.

### DETAILS

central support with stabilizers

trolley