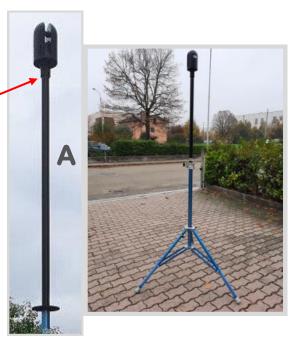

### TWO-WAY ALUMINUM TRIPOD FOR BLK360

BLK360 Uside Down is a telescopic lifter made of anodized aluminum, with manual lifting, perfect for overhead scan.

Maximum height 3.80 meters with two aluminum extension and mx. depth 1.5 meters. With a third additional extension (optional) it can reach 2.5 meters depth

### It is equipped with:

- double safety locking system by means of safety-bolt
- pressure knob
- Two adjustable legs

Useful for underground scanning

### **Benefits:**

- Easy to use
- Short setup and uninstall time
- Easy movement among scanning stations
- Significant increase of the 3D Laser Scanner measuring range

THE BLK360 UPSIDE DOWN can only be used with Leica BLK360 laser scanner