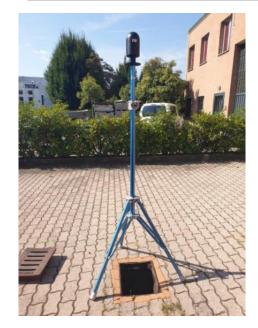

### **Benefits:**

- Easy to use
- Short setup and uninstall time
- Easy movement among scanning stations
- Significant increase of the 3D Laser Scanner measuring range

THE BLK360 UPSIDE DOWN can only be used with Leica BLK360 laser scanner