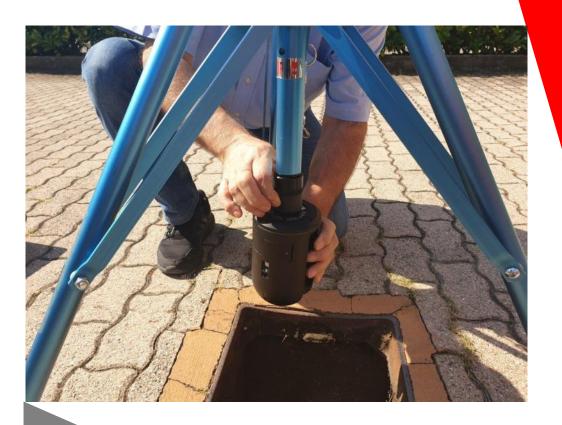

### It is equipped with:

- double safety locking system by means of safety-bolt
- pressure knob
- Two adjustable legs

Useful for underground scanning

### **Benefits:**

- Easy to use
- Short setup and uninstall time
- Easy movement among scanning stations
- Significant increase of the 3D Laser Scanner measuring range

THE BLK360 UPSIDE DOWN can only be used with Leica BLK360 laser scanner