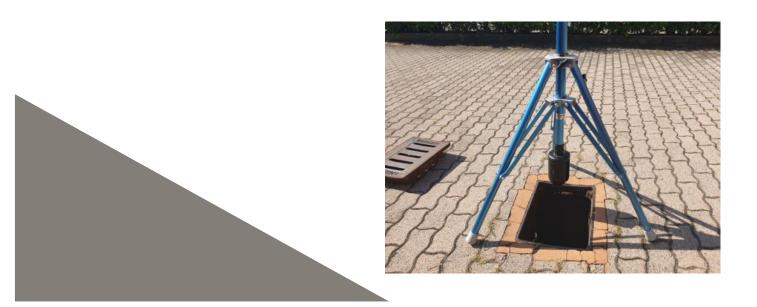

### It is equipped with:

- double safety locking system by means of safety-bolt
- pressure knob
- Two adjustable legs

Useful for underground scanning

## **TECHNICAL DATA**

| • | Height closed         | 120 cm                                      |
|---|-----------------------|---------------------------------------------|
| • | Maximum Height opened | 220 cm (with two aluminum extension 420 cm) |
| • | Max. Dep              | 150 cm                                      |
| • | Basic diameter opened | 110 cm                                      |
| • | Section               | 3                                           |
| • | Maximum load          | 3 kg                                        |
| • | Weight                | 5 kg                                        |