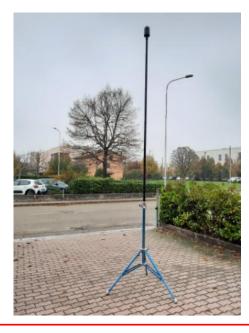

### TWO-WAY ALUMINUM TRIPOD FOR BLK360

BLK360 Uside Down is a telescopic lifter made of anodized aluminum, with manual lifting, perfect for overhead scan.

Maximum height 3.80 meters with two aluminum extension and mx. depth 1.5 meters. With a third additional extension (optional) it can reach 2.5 meters depth

### It is equipped with:

- double safety locking system by means of safety-bolt
- pressure knob
- Two adjustable legs

Useful for underground scanning

### **Benefits:**

- Easy to use
- Short setup and uninstall time
- Easy movement among scanning stations
- Significant increase of the 3D Laser Scanner measuring range

THE BLK360 UPSIDE DOWN can only be used with Leica BLK360 laser scanner