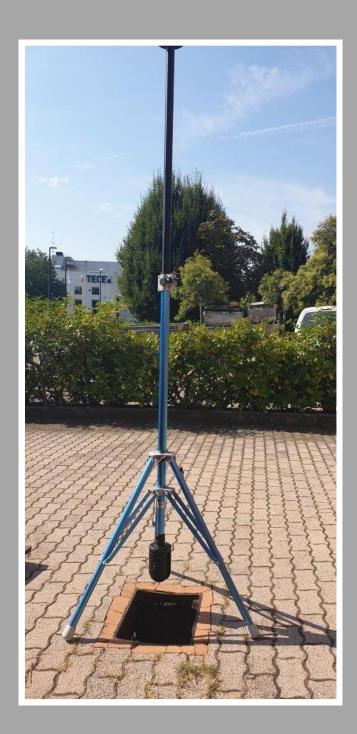

### TWO-WAY ALUMINUM TRIPOD FOR BLK360

BLK360 Uside Down is a telescopic lifter made of anodized aluminum, with manual lifting, perfect for overhead scan.

Maximum height 3.80 meters with two aluminum extension and mx. depth 1.5 meters. With a third additional extension (optional) it can reach 2.5 meters depth

### It is equipped with:

- double safety locking system by means of safety-bolt
- pressure knob
- Two adjustable legs

Useful for underground scanning

## **TECHNICAL DATA**

| • | Height closed         | 120 cm                                      |
|---|-----------------------|---------------------------------------------|
| • | Maximum Height opened | 220 cm (with two aluminum extension 420 cm) |
| • | Max. Dep              | 150 cm                                      |
| • | Basic diameter opened | 110 cm                                      |
| • | Section               | 3                                           |
| • | Maximum load          | 3 kg                                        |
| • | Weight                | 5 kg                                        |